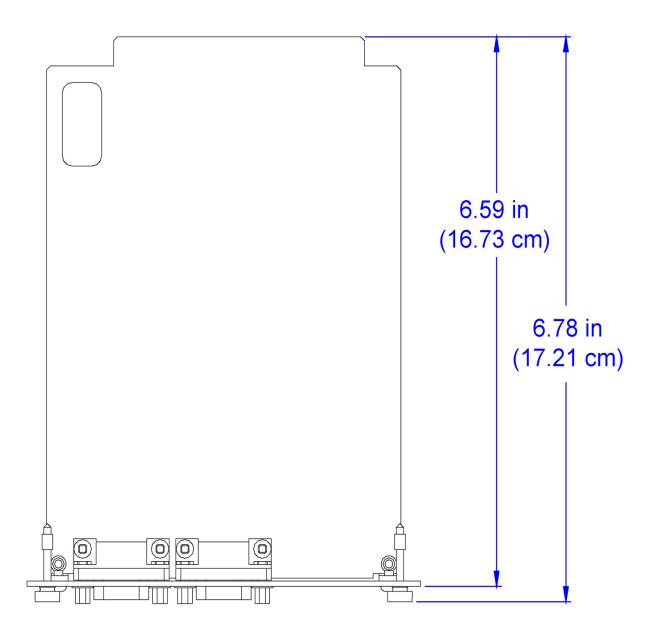

## **Dimensions**

**Height:** 0.98 in (2.49 cm) **Width:** 5.00 in (12.70 cm) **Depth:** 6.78 in (17.21 cm)