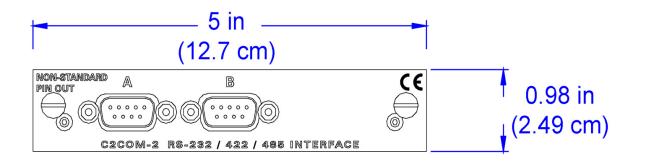

## **Dimensions**

**Height:** 0.98 in (2.49 cm) **Width:** 5.00 in (12.70 cm) **Depth:** 6.78 in (17.21 cm)