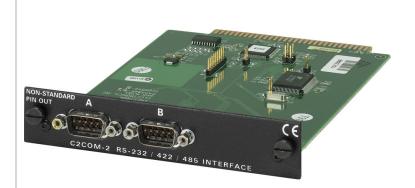

# 2 COM Port Control Card

The C2COM-2 installs in any Y-Bus expansion slot of a 2-Series control system to provide two bi-directional RS-232/422/485 ports with hardware handshaking.

#### **Connectors**

COM A - B: (2) DB9 male, bidirectional RS-232/422/485 ports; Up to 115.2k baud, hardware and software handshaking support